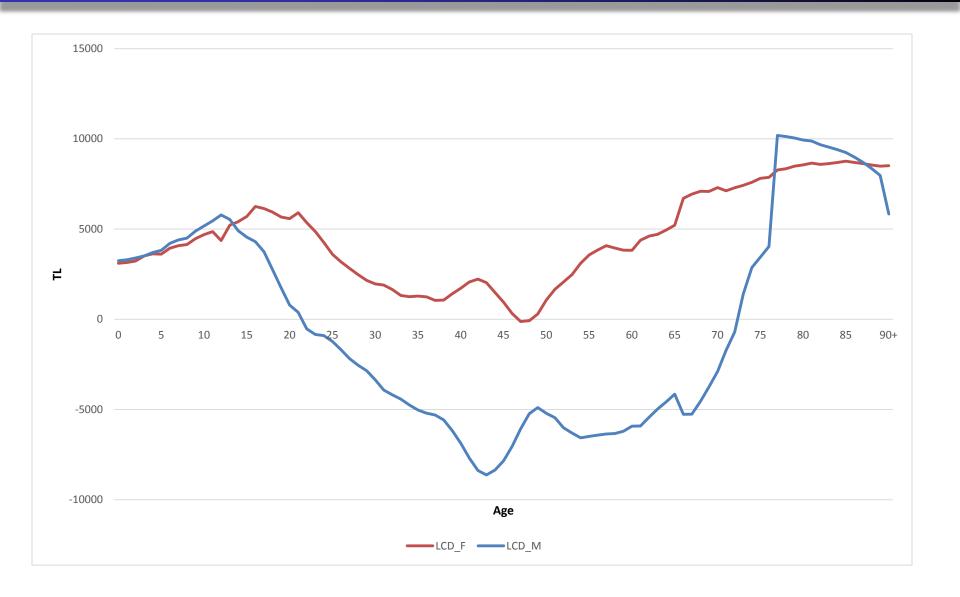

?

#### Female Labor Force Participation Rate



#### Female Labor Force Participation Rate



#### Main Determinants of FLFP in Turkey

- Social and cultural factors
- Education
- Urbanization
- Marital status
- The economic cycle

#### Women Prefer Part-time Employment



#### Women Prefer Part-time Employment



#### Data

- Income and Expenditure Survey; 2006: 8,640 households, 30,000 individuals
- Time-Use Survey, 2006: 5,040 households, 11,815 individuals aged 15 years and over were interviewed and were asked to complete two diaries—one for a weekday and one for a weekend day—by recording all of their activities during 24 hours in ten-minute slots

### Labor Income by Gender



#### Private Consumption by Gender



### Public Consumption by Gender



### Lifecycle Deficit by Gender



### First Findings of Time-Use Survey: Average Time Spend on Activity by Gender (Hour)



# First Findings of Time-Use Survey: Average Time Used on Activity by Type of Activity and Gender and Employment Status (Hour)

| A of wide                       |       | Total |        |       | Working |        | Not working |       |        |  |
|---------------------------------|-------|-------|--------|-------|---------|--------|-------------|-------|--------|--|
| Activity                        | Total | Male  | Female | Total | Male    | Female | Total       | Male  | Female |  |
| E ating and personal care       | 02:42 | 02:45 | 02:38  | 02:40 | 02:42   | 02:34  | 02:43       | 02:52 | 02:40  |  |
| Employment and job seeking      | 02:47 | 04:27 | 01:08  | 05:39 | 06:08   | 04:19  | 00:0