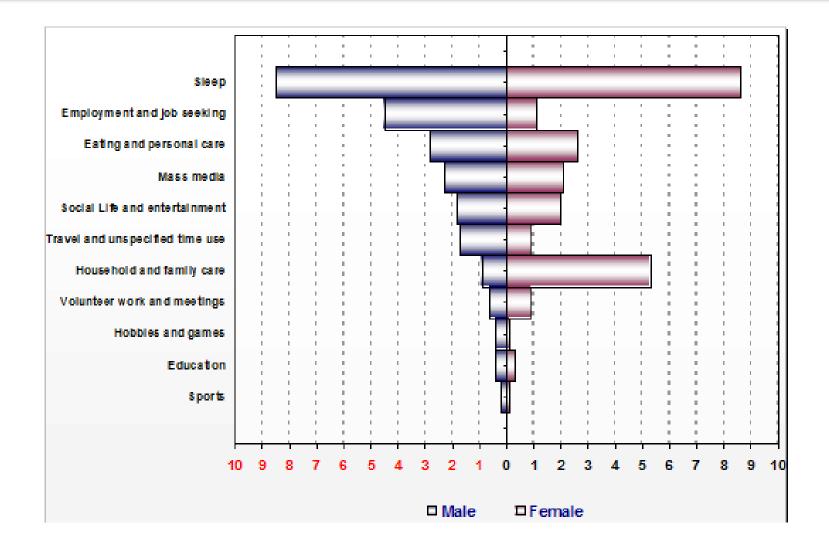

### First Findings of Time-Use Survey: Average Time Spend on Activity by Gender (Hour)