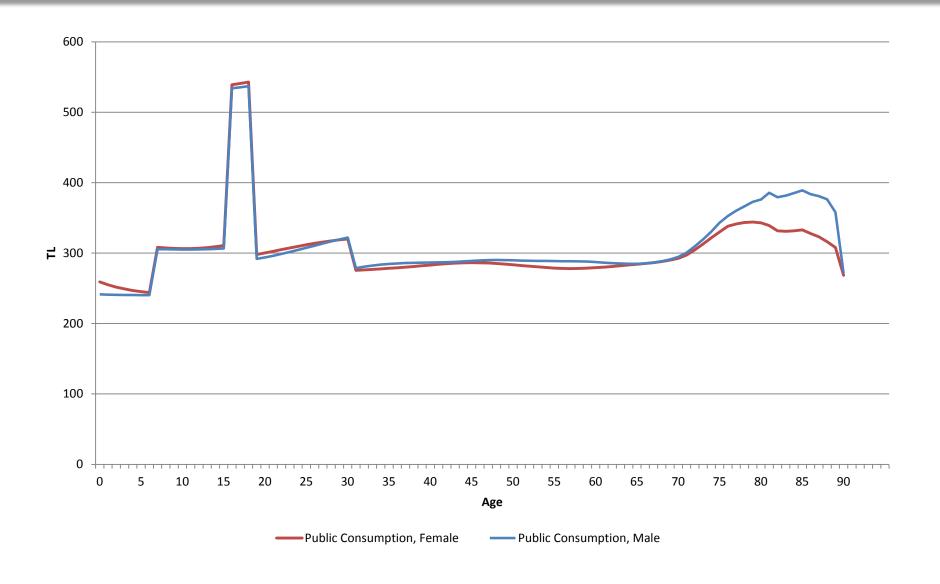

female and male labor income differ?

#### Female Labor Force Participation Rate



#### Female Labor Force Participation Rate



#### Main Determinants of FLFP in Turkey

- Social and cultural factors
- Education
- Urbanization
- Marital status
- The economic cycle

#### Women Prefer Part-time Employment



#### Women Prefer Part-time Employment



#### Data

- Income and Expenditure Survey; 2006: 8,640 households, 30,000 individuals
- Time-Use Survey, 2006: 5,040 households, 11,815 individuals aged 15 years and over were interviewed and were asked to complete two diaries—one for a weekday and one for a weekend day—by recording all of their activities during 24 hours in ten-minute slots

### Labor Income by Gender



#### Private Consumption by Gender



### Public Consumption by Gender



### Lifecycle Deficit by Gender



### First Findings of Time-Use Survey: Average Time Spend on Activity by Gender (Hour)



# First Findings of Time-Use Survey: Average Time Used on Activity by Type of Activity and Gender and Employment Status (Hour)

| A of wide                       |       | Total |        |       | Working |        | Not working |       |        |  |
|---------------------------------|-------|-------|--------|-------|---------|--------|-------------|-------|--------|--|
| Activity                        | Total | Male  | Female | Total | Male    | Female | Total       | Male  | Female |  |
| E ating and personal care       | 02:42 | 02:45 | 02:38  | 02:40 | 02:42   | 02:34  | 02:43       | 02:52 | 02:40  |  |
| Employment and job seeking      | 02:47 | 04:27 | 01:08