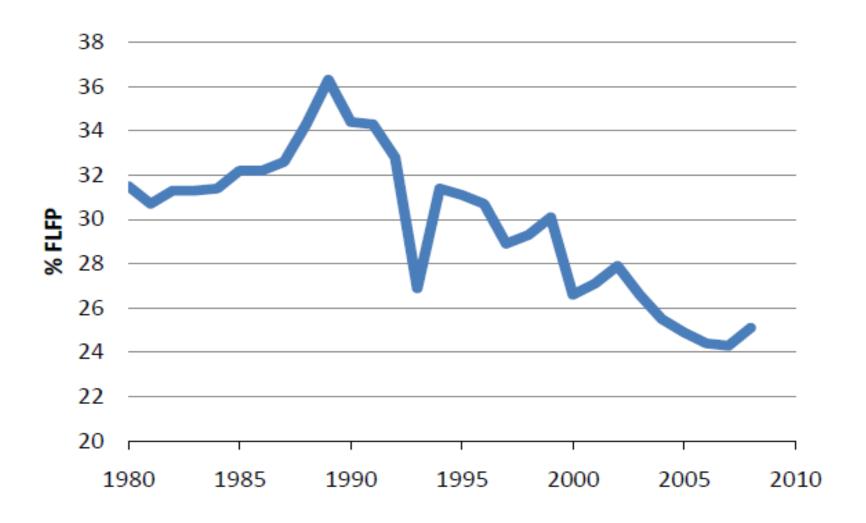

#### Female Labor Force Participation Rate

#### Main Determinants of FLFP in Turkey

- Social and cultural factors
- Education
- Urbanization
- Marital status
- The economic cycle