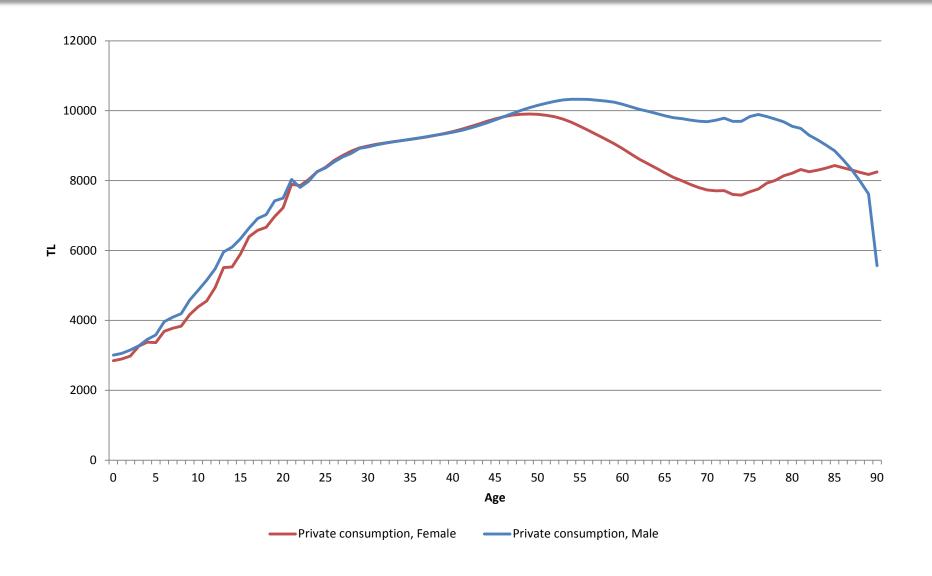

male consumption differ?
- How does female and male labor income differ?

#### Female Labor Force Participation Rate



#### Female Labor Force Participation Rate



#### Main Determinants of FLFP in Turkey

- Social and cultural factors
- Education
- Urbanization
- Marital status
- The economic cycle

#### Women Prefer Part-time Employment



#### Women Prefer Part-time Employment



#### Data

- Income and Expenditure Survey; 2006: 8,640 households, 30,000 individuals
- Time-Use Survey, 2006: 5,040 households, 11,815 individuals aged 15 years and over were interviewed and were asked to complete two diaries—one for a weekday and one for a weekend day—by recording all of their activities during 24 hours in ten-minute slots

### Labor Income by Gender



#### Private Consumption by Gender



### Public Consumption by Gender



### Lifecycle Deficit by Gender



### First Findings of Time-Use Survey: Average Time Spend on Activity by Gender (Hour)



# First Findings of Time-Use Survey: Average Time Used on Activity by Type of Activity and Gender and Employment Status (Hour)

| A of wide                       |       | Total |        |       | Working |        | Not working |       |        |  |
|---------------------------------|-------|-------|--------|-------|---------|--------|-------------|-------|--------|--|
| Activity                        | Total | Male  | Female | Total | Male    | Female | Total       | Male  | Female |  |
| E ating and personal care       | 02:42 | 02:45 | 02:38  | 02:40 | 02:42   | 02:34  | 02:43       | 02:52 | 02:40  |  |
| Employment and job