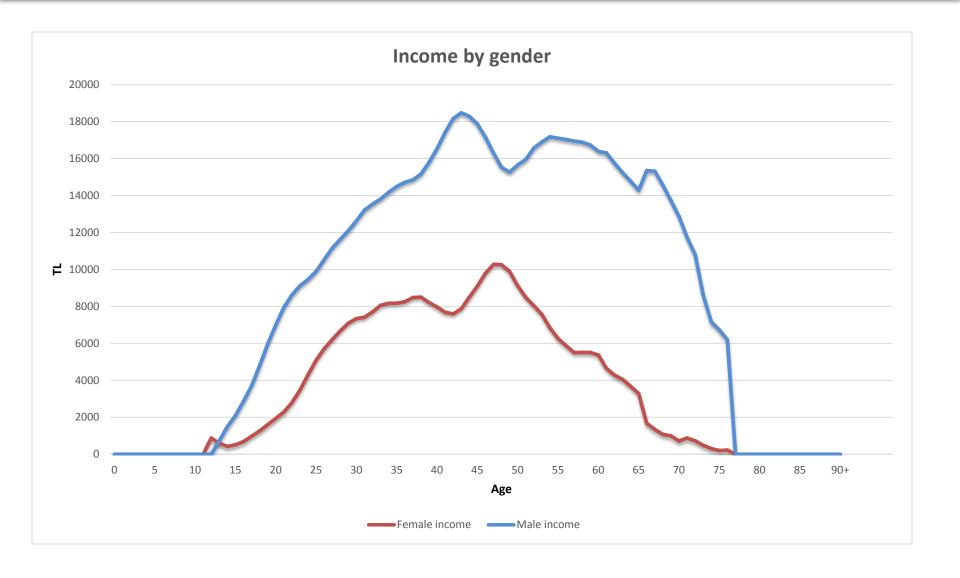

come by gender?
- How does female and male consumption differ?
- How does female and male labor income differ?

#### Female Labor Force Participation Rate



#### Female Labor Force Participation Rate



#### Main Determinants of FLFP in Turkey

- Social and cultural factors
- Education
- Urbanization
- Marital status
- The economic cycle

#### Women Prefer Part-time Employment



#### Women Prefer Part-time Employment



#### Data

- Income and Expenditure Survey; 2006: 8,640 households, 30,000 individuals
- Time-Use Survey, 2006: 5,040 households, 11,815 individuals aged 15 years and over were interviewed and were asked to complete two diaries—one for a weekday and one for a weekend day—by recording all of their activities during 24 hours in ten-minute slots

### Labor Income by Gender



#### Private Consumption by Gender



### Public Consumption by Gender



### Lifecycle Deficit by Gender



### First Findings of Time-Use Survey: Average Time Spend on Activity by Gender (Hour)



# First Findings of Time-Use Survey: Average Time Used on Activity by Type of Activity and Gender and Employment Status (Hour)

| A of wide                       |       | Total |        |       | Working |        | Not working |       |        |  |
|---------------------------------|-------|-------|--------|-------|---------|--------|-------------|-------|--------|--|
| Activity                        | Total | Male  | Female | Total | Male    | Female | Total       | Male  | Female |  |
| E ating and personal care       | 02:42 | 02:45 | 02:38  | 02:40 | 02:42   | 02:34  | 02:43       | 02: