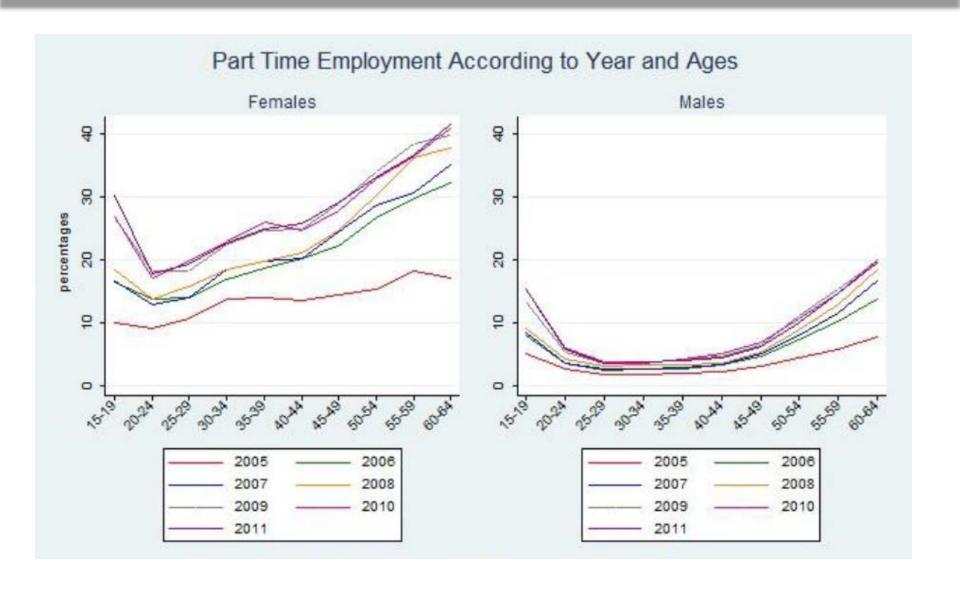

ulları, Istanbul Bilgi University Aylin Seçkin, Istanbul Bilgi University Patrick Georges, Universiy of Ottowa

11th Global Meeting of the NTA Network Saly, Senegal

#### Motivation

- How has the female labor-force participation rate (FLFR) changed over the years?
- Has female part-time employment increased as a percentage of female total employment in Turkey?
- What is income by gender?
- How does female and male consumption differ?
- How does female and male labor income differ?

#### Female Labor Force Participation Rate



#### Female Labor Force Participation Rate



#### Main Determinants of FLFP in Turkey

- Social and cultural factors
- Education
- Urbanization
- Marital status
- The economic cycle

#### Women Prefer Part-time Employment



#### Women Prefer Part-time Employment



#### Data

- Income and Expenditure Survey; 2006: 8,640 households, 30,000 individuals
- Time-Use Survey, 2006: 5,040 households, 11,815 individuals aged 15 years and over were interviewed and were asked to complete two diaries—one for a weekday and one for a weekend day—by recording all of their activities during 24 hours in ten-minute slots

### Labor Income by Gender



#### Private Consumption by Gender



### Public Consumption by Gender



### Lifecycle Deficit by Gender



### First Findings of Time-Use Survey: Average Time Spend on Activity by Gender (Hour)



# First Findings of Time-Use Survey: Average Time Used on Activity by Type of Activity and Gender and Employment Status (Hour)

| A of wide                       |       | Total |        |       | Working |        | Not wor