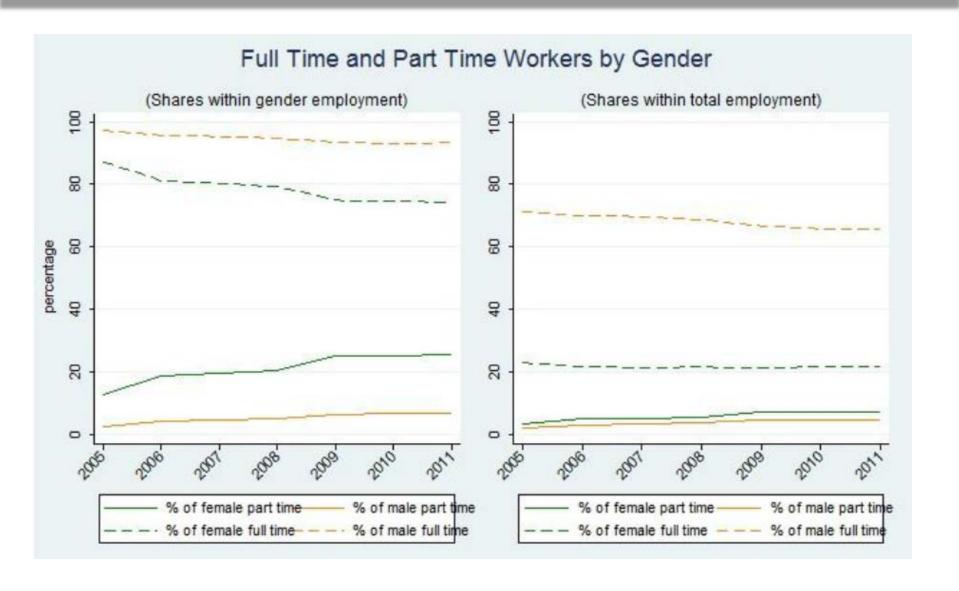

nd Time Use into NTA Turkey

Nazlı Şahanogulları, Istanbul Bilgi University Aylin Seçkin, Istanbul Bilgi University Patrick Georges, Universiy of Ottowa

11th Global Meeting of the NTA Network Saly, Senegal

#### Motivation

- How has the female labor-force participation rate (FLFR) changed over the years?
- Has female part-time employment increased as a percentage of female total employment in Turkey?
- What is income by gender?
- How does female and male consumption differ?
- How does female and male labor income differ?

#### Female Labor Force Participation Rate



#### Female Labor Force Participation Rate



#### Main Determinants of FLFP in Turkey

- Social and cultural factors
- Education
- Urbanization
- Marital status
- The economic cycle

#### Women Prefer Part-time Employment



#### Women Prefer Part-time Employment



#### Data

- Income and Expenditure Survey; 2006: 8,640 households, 30,000 individuals
- Time-Use Survey, 2006: 5,040 households, 11,815 individuals aged 15 years and over were interviewed and were asked to complete two diaries—one for a weekday and one for a weekend day—by recording all of their activities during 24 hours in ten-minute slots

### Labor Income by Gender



#### Private Consumption by Gender



### Public Consumption by Gender



### Lifecycle Deficit by Gender



### First Findings of Time-Use Survey: Average Time Spend on Activity by Gender (Hour)



# First Findings of Time-Use Survey: Average Time Used on Activity by Type of Activity and Gender and Employment Status (Hour)

| A of wide                       |       | Total |