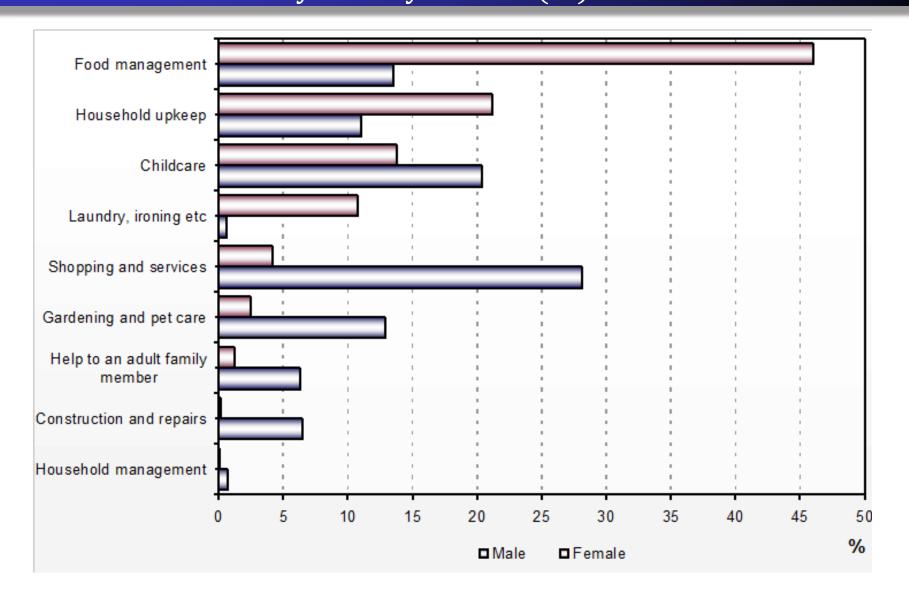

### First Findings of Time-Use Survey: Distribution of Time Spent on household and Family Care by Gender (%)