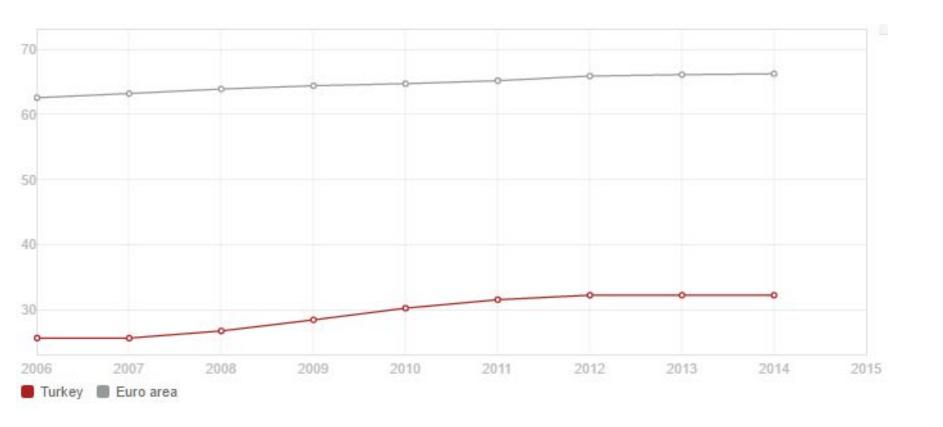

#### Female Labor Force Participation Rate

#### Main Determinants of FLFP in Turkey

- Social and cultural factors
- Education
- Urbanization
- Marital status
- The economic cycle