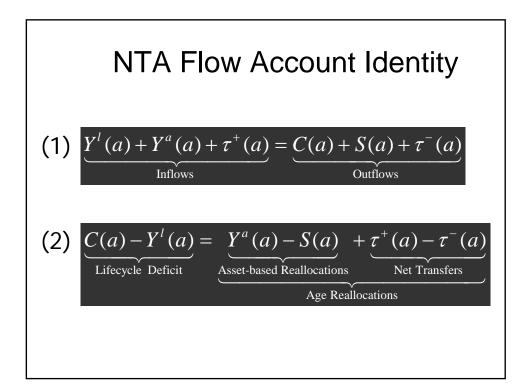

### NTA: Public Transfers

(Preliminary)

An-Chi Tung actung@econ.sinica.edu.tw

39th Summer Seminar on Population, Workshop I



- I. Public Sector in NTA: brief review
- II. Public Transfers: the balance
- III. Public Transfer Outflows
- IV. Public Transfer Inflows

National Transfer Accounts

2













|                                         | total        | domestic            | ROW     |
|-----------------------------------------|--------------|---------------------|---------|
| Lifecycle Deficit                       |              | 961,578             |         |
| Consumption                             | 6,184,251    | 6,184,251           |         |
| private consumption                     | 4,518,376    | 4,518,376           |         |
| public consumption rol                  | ate to       | 1,665,874           |         |
| Labor income                            | ,219         | -5,222,673          | 12,546  |
| Age Re-allocation Public                | resource     | 961,578             |         |
| Private asset-based reallo              | Insfer       | 848