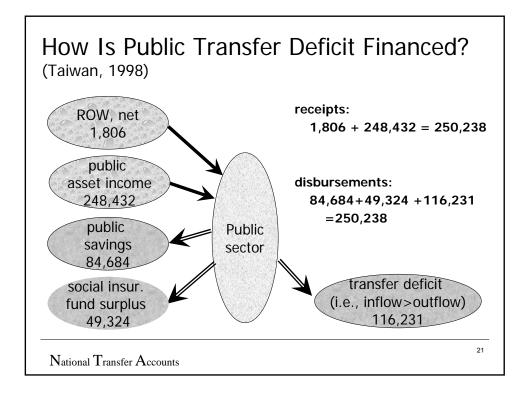

|                                                     | Total      | domestic   | ROW    |
|-----------------------------------------------------|------------|------------|--------|
| Public asset-based reallocation                     |            | 163,748    |        |
| net asset income                                    | 248,432    | 248,432    |        |
| public savings (in negative term)                   | -84,684    | -84,684    |        |
| Public transfer                                     |            | 1,806      | -1,806 |
| public transfer inflow                              | 2,000,991  | 2,002,797  | -1,806 |
| cash transfer inflow                                | 335,117    | 335,117    |        |
| in-kind transfer inflow                             | 1,665,874  | 1,665,874  |        |
| ROW, net (net inflow mediated by the public sector) | 0          | 1,806      | -1,806 |
| public transfer outflow                             | -2,000,991 | -2,000,991 |        |
| taxes and social contribution                       | -1,884,761 | -1,884,761 |        |
| <pre>public transfer surplus(+)/deficit(-)</pre>    | -116,231   | -116,231   |        |