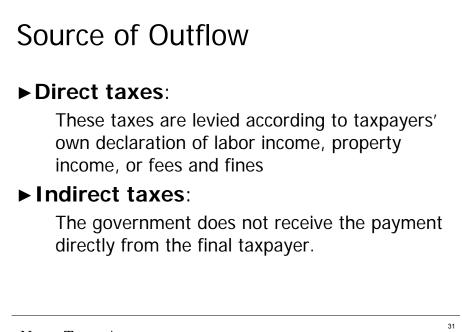

| NTA Variable        | GFS Counterpart (GFS Table 5.1: Classification of Revenue)                                                                                                                                                                                                                                                                                                                                                                                                        |  |  |
|---------------------|-------------------------------------------------------------------------------------------------------------------------------------------------------------------------------------------------------------------------------------------------------------------------------------------------------------------------------------------------------------------------------------------------------------------------------------------------------------------|--|--|
| Taxes               | <ul> <li>11 Taxes</li> <li>111 Taxes on income, profits, and capital gains</li> <li>112 Taxes on payroll and workforce</li> <li>113 Taxes on property</li> <li>114 Taxes on goods and services</li> <li>1143 Profits of fiscal monopolies</li> <li>1145 Taxes on use of goods and on permission to use goods or<br/>perform activities (e.g., motor vehicle taxes)</li> <li>115 Taxes on international trade and transactions</li> <li>116 Other taxes</li> </ul> |  |  |
| Social contribution | 12 Social security contributions                                                                                                                                                                                                                                                                                                                                                                                                                                  |  |  |
| Grants              | 26 Grants to foreign governments or international organizations (an outflow <b>mediated</b> by the government)                                                                                                                                                                                                                                                                                                                                                    |  |  |
| Other revenue       | 14 other revenue<br>141 Property income (It is asset-based reallocation in NTA)<br>142 Sales of goods and services (?)<br>143 Fines, penalties, and forfeits<br>144 Voluntary transfers other than grants<br>145 Miscellaneous and unidentified revenue                                                                                                                                                                                                           |  |  |
| Subsidies           | 25 Subsidies (GFS Table 6.1)                                                                                                                                                                                                                                                                                                                                                                                                                                      |  |  |

# **Taxes and Subsidies Taxes.** In GFS taxes are grouped into six categories: (i) taxes on income, profits, and capital gains; (ii) taxes on payroll and workforce; (iii) taxes on property; (iv) taxes on goods and services; (v) taxes on international trade and transactions; and (vi) other taxes. **Subsidies.** Subsidies to public corporations and private enterprise is an expense in GFS (Table 6.1: Economic Classification of Expense); subsidies are treated in NTA as negative taxes.