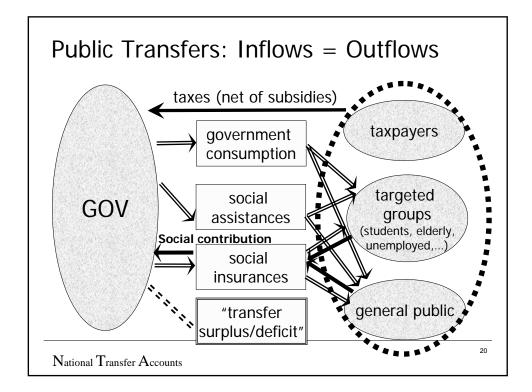

rm)                   | -84,684    | -84,684    |        |
| Public transfer                                     |            | 1,806      | -1,806 |
| public transfer inflow                              | 2,000,991  | 2,002,797  | -1,806 |
| cash transfer inflow                                | 335,117    | 335,117    |        |
| in-kind transfer inflow                             | 1,665,874  | 1,665,874  |        |
| ROW, net (net inflow mediated by the public sector) | 0          | 1,806      | -1,806 |
| public transfer outflow                             | -2,000,991 | -2,000,991 |        |
| taxes and social contribution                       | -1,884,761 | -1,884,761 |        |
| <pre>public transfer surplus(+)/deficit(-)</pre>    | -116,231   | -116,231   |        |































| NTA Variable        | GFS Counterpart (GFS Table 5.1: Classification of Revenue)                                                                                                                                                                                                                                                                                                                                                                                                        |  |  |
|---------------------|-------------------------------------------------------------------------------------------------------------------------------------------------------------------------------------------------------------------------------------------------------------------------------------