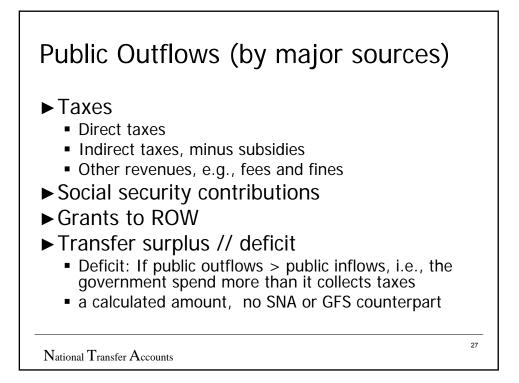

| NTA Variable        | GFS Counterpart (GFS Table 5.1: Classification of Revenue)                                                                                                                                                                                                                                                                                                                                                                                                        |  |  |
|---------------------|-------------------------------------------------------------------------------------------------------------------------------------------------------------------------------------------------------------------------------------------------------------------------------------------------------------------------------------------------------------------------------------------------------------------------------------------------------------------|--|--|
| Taxes               | <ul> <li>11 Taxes</li> <li>111 Taxes on income, profits, and capital gains</li> <li>112 Taxes on payroll and workforce</li> <li>113 Taxes on property</li> <li>114 Taxes on goods and services</li> <li>1143 Profits of fiscal monopolies</li> <li>1145 Taxes on use of goods and on permission to use goods or<br/>perform activities (e.g., motor vehicle taxes)</li> <li>115 Taxes on international trade and transactions</li> <li>116 Other taxes</li> </ul> |  |  |
| Social contribution | 12 Social security contributions                                                                                                                                                                                                                                                                                                                                                                                                                                  |  |  |
| Grants              | 26 Grants to foreign governments or international organizations (an outflow <b>mediated</b> by the government)                                                                                                                                                                                                                                                                                                                                                    |  |  |
| Other revenue       | 14 other revenue<br>141 Property income (It is asset-based reallocation in NTA)<br>142 Sales of goods and services (?)<br>143 Fines, penalties, and forfeits<br>144 Voluntary transfers other than grants<br>145 Miscellaneous and unidentified revenue                                                                                                                                                                                                           |  |  |
| Subsidies           | 25 Subsidies (GFS Table 6.1)                                                                                                                                                                                                                                                                                                                                                                                                                                      |  |  |

# **Taxes and Subsidies Taxes.** In GFS taxes are grouped into six categories: (i) taxes on income, profits, and capital gains; (ii) taxes on payroll and workforce; (iii) taxes on property; (iv) taxes on goods and services; (v) taxes on international trade and transactions; and (vi) other taxes. **Subsidies.** Subsidies to public corporations and private enterprise is an expense in GFS (Table 6.1: Economic Classification of Expense); subsidies are treated in NTA as negative taxes.