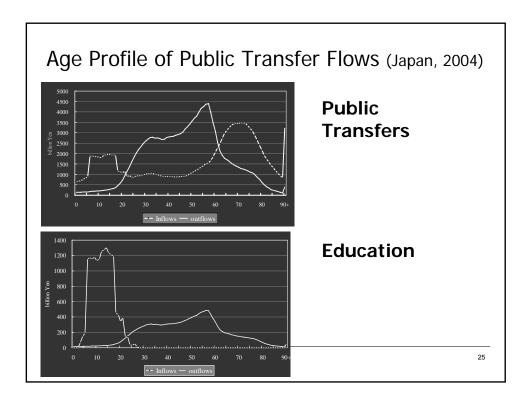

| -84,684    | -84,684    |        |
| Public transfer                                     |            | 1,806      | -1,806 |
| public transfer inflow                              | 2,000,991  | 2,002,797  | -1,806 |
| cash transfer inflow                                | 335,117    | 335,117    |        |
| in-kind transfer inflow                             | 1,665,874  | 1,665,874  |        |
| ROW, net (net inflow mediated by the public sector) | 0          | 1,806      | -1,806 |
| public transfer outflow                             | -2,000,991 | -2,000,991 |        |
| taxes and social contribution                       | -1,884,761 | -1,884,761 |        |
| <pre>public transfer surplus(+)/deficit(-)</pre>    | -116,231   | -116,231   |        |































| NTA Variable        | GFS Counterpart (GFS Table 5.1: Classification of Revenue)                                                                                                                                                                                                                                                                                                                                                                                                        |  |  |
|---------------------|-----------------------------------------------------------------------------------------------------------------------------------------------------------------------------------------------------------------------------------------------------------------------------------------------